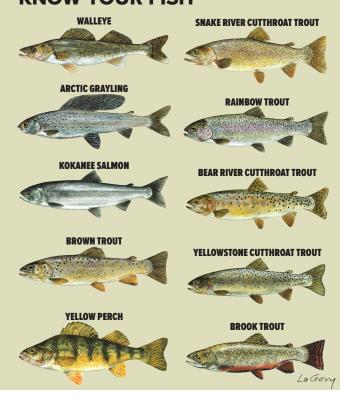

## WHAT YOU CAN CATCH

- ALSOP LAKE Rainbow Trout, Cutthroat **Trout, Arctic Grayling** 
  - **MEEBOER LAKE Rainbow Trout, Snake River Cutthroat Trout**
- **LAKE HATTIE** Rainbow Trout. Brown Trout. Kokanee Salmon, Bear River **Cutthroat Trout, Yellow Perch**
- **TWIN BUTTES** Rainbow Trout, Brown Trout, **Bear River Cutthroat Trout**
- **GELATT LAKE** Rainbow Trout, Snake River **Cutthroat Trout, Arctic**

Grayling

**LEAZENBY LAKE** Rainbow Trout. **Cutthroat Trout** 

**Trout, Brown Trout** 

SODERGREEN LAKE

**Rainbow Trout. Cutthroat** 

**DIAMOND LAKE** Rainbow Trout, Brook Trout, Yellowstone Cutthroat Trout, Snake River Cutthroat, Bear **River Cutthroat Trout** 

WHEATLAND RESERVOIR #3 Rainbow Trout, Cutthroat trout, **Brown trout, Walleye** 

## **KNOW YOUR FISH**

Map layer by Stamen Design. Data by OpenStreetMap.