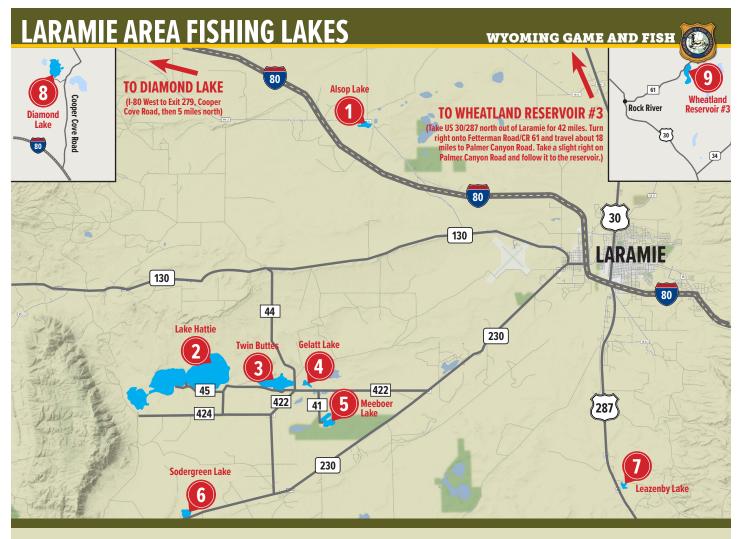

## WHAT YOU CAN CATCH

- ALSOP LAKE Rainbow Trout, Cutthroat **Trout, Arctic Grayling** 
  - **MEEBOER LAKE Rainbow Trout, Snake River Cutthroat Trout**
- **LAKE HATTIE** Rainbow Trout. Brown Trout. Kokanee Salmon, Bear River **Cutthroat Trout, Yellow Perch**
- **TWIN BUTTES** Rainbow Trout, Brown Trout, **Bear River Cutthroat Trout**
- **GELATT LAKE** Rainbow Trout, Snake River **Cutthroat Trout, Arctic**

Grayling

**LEAZENBY LAKE** Rainbow Trout. **Cutthroat Trout** 

**Trout, Brown Trout** 

SODERGREEN LAKE

**Rainbow Trout. Cutthroat** 

**DIAMOND LAKE** Rainbow Trout, Brook Trout, Yellowstone Cutthroat Trout, Snake River Cutthroat, Bear **River Cutthroat Trout** 

WHEATLAND RESERVOIR #3 Rainbow Trout, Cutthroat trout, **Brown trout, Walleye** 