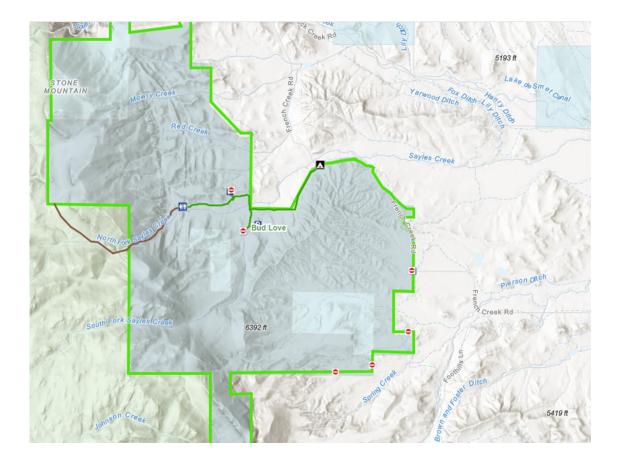

2024 Pheasant Release Site Bud Love - Wildlife Habitat Management Area North and south entrances

From WGFD Sheridan Regional Office at 700 Valley View Drive in Sheridan:

- Turn left onto east Fifth Street.
- Turn left to merge onto Interstate 90 east toward Buffalo.
- In approximately 24 miles take Exit 47 onto Shell Creek Road.
- Turn right onto Shell Creek Road.
- In approximately 1 mile the road will split take a hard left.
- In approximately 3 miles, turn right onto Rock Creek Road.
- In approximately 2 miles, turn left onto French Creek Road.
- In approximately 2.1 miles, turn right onto a dirt road that crosses a cattle guard. This is the north entrance of the Bud Love Wildlife Habitat Management Area.
- To reach the south entrance, continue on French Creek Road past the north entrance approximately 2 miles.
- On the right side of the road there is a pull off/parking area for the south entrance.
- PLEASE NOTE: THE ANNUAL YOUTH-ONLY PHEASANT HUNT IS ON NOV. 16, 2024. ONLY YOUTH ARE ALLOWED TO HARVEST PHEASANTS ON BUD LOVE ON THIS DAY.